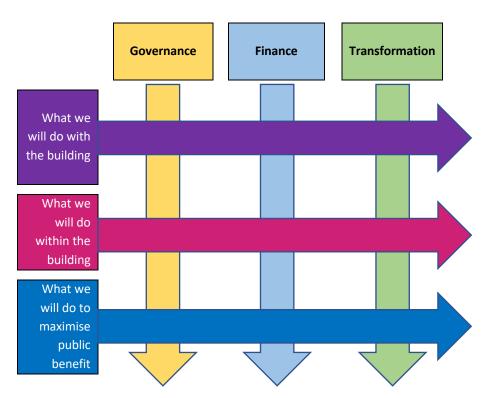

#### Executive Summary

sounding boards to shape delivery.

| Our Vision                                 | "The 1                                                                                                                                                                                                                                                                                                                                                                                                                                                                                                                                                                                                                                                                                                                                                                                                                                                                                                                                                                                                                                                                                                                                                                                                                                                                                                                                                                                                                                                                                                                                                                                                                                                                                                                                                                                                                                                                                                                                                                                                                                                                                                                        | hameside is the beating h                                                        | eart of Art and Culture in                                                                                                                                                             | Thurrock"                     |                                                                                                                                                                   |  |
|--------------------------------------------|-------------------------------------------------------------------------------------------------------------------------------------------------------------------------------------------------------------------------------------------------------------------------------------------------------------------------------------------------------------------------------------------------------------------------------------------------------------------------------------------------------------------------------------------------------------------------------------------------------------------------------------------------------------------------------------------------------------------------------------------------------------------------------------------------------------------------------------------------------------------------------------------------------------------------------------------------------------------------------------------------------------------------------------------------------------------------------------------------------------------------------------------------------------------------------------------------------------------------------------------------------------------------------------------------------------------------------------------------------------------------------------------------------------------------------------------------------------------------------------------------------------------------------------------------------------------------------------------------------------------------------------------------------------------------------------------------------------------------------------------------------------------------------------------------------------------------------------------------------------------------------------------------------------------------------------------------------------------------------------------------------------------------------------------------------------------------------------------------------------------------------|----------------------------------------------------------------------------------|----------------------------------------------------------------------------------------------------------------------------------------------------------------------------------------|-------------------------------|-------------------------------------------------------------------------------------------------------------------------------------------------------------------|--|
|                                            | Transforming from credible to incredible by                                                                                                                                                                                                                                                                                                                                                                                                                                                                                                                                                                                                                                                                                                                                                                                                                                                                                                                                                                                                                                                                                                                                                                                                                                                                                                                                                                                                                                                                                                                                                                                                                                                                                                                                                                                                                                                                                                                                                                                                                                                                                   |                                                                                  |                                                                                                                                                                                        |                               |                                                                                                                                                                   |  |
|                                            | Making Space                                                                                                                                                                                                                                                                                                                                                                                                                                                                                                                                                                                                                                                                                                                                                                                                                                                                                                                                                                                                                                                                                                                                                                                                                                                                                                                                                                                                                                                                                                                                                                                                                                                                                                                                                                                                                                                                                                                                                                                                                                                                                                                  | Making Time                                                                      | Making Time Making Memori                                                                                                                                                              |                               | Making Connections                                                                                                                                                |  |
| Our Mission                                | <ul> <li>careers and skills</li> <li>To amplify the voices of those typically unheard and respond</li> </ul>                                                                                                                                                                                                                                                                                                                                                                                                                                                                                                                                                                                                                                                                                                                                                                                                                                                                                                                                                                                                                                                                                                                                                                                                                                                                                                                                                                                                                                                                                                                                                                                                                                                                                                                                                                                                                                                                                                                                                                                                                  | experiences in a diverse and inclusi                                             |                                                                                                                                                                                        | usive safe s and ach to build | <ul> <li>To be held to account by local people</li> <li>To improve opportunities for the community to be heard and for them to have agency</li> </ul>             |  |
|                                            |                                                                                                                                                                                                                                                                                                                                                                                                                                                                                                                                                                                                                                                                                                                                                                                                                                                                                                                                                                                                                                                                                                                                                                                                                                                                                                                                                                                                                                                                                                                                                                                                                                                                                                                                                                                                                                                                                                                                                                                                                                                                                                                               |                                                                                  |                                                                                                                                                                                        |                               |                                                                                                                                                                   |  |
| Areas of Focus                             | Governance                                                                                                                                                                                                                                                                                                                                                                                                                                                                                                                                                                                                                                                                                                                                                                                                                                                                                                                                                                                                                                                                                                                                                                                                                                                                                                                                                                                                                                                                                                                                                                                                                                                                                                                                                                                                                                                                                                                                                                                                                                                                                                                    | Fir                                                                              | ance                                                                                                                                                                                   |                               | Transformation                                                                                                                                                    |  |
| Our Core<br>Principles                     | <ul><li>Community</li><li>Confidence</li><li>Cooperative</li><li>Connected</li></ul>                                                                                                                                                                                                                                                                                                                                                                                                                                                                                                                                                                                                                                                                                                                                                                                                                                                                                                                                                                                                                                                                                                                                                                                                                                                                                                                                                                                                                                                                                                                                                                                                                                                                                                                                                                                                                                                                                                                                                                                                                                          | <ul><li>Fair</li><li>Feasible</li><li>Funded</li><li>Funders</li></ul>           | <ul><li>Feasible</li><li>Funded</li></ul>                                                                                                                                              |                               | <ul><li>Inclusion</li><li>Inspire</li><li>Involve</li><li>Innovate</li></ul>                                                                                      |  |
| What we will                               | Step 1: TLS                                                                                                                                                                                                                                                                                                                                                                                                                                                                                                                                                                                                                                                                                                                                                                                                                                                                                                                                                                                                                                                                                                                                                                                                                                                                                                                                                                                                                                                                                                                                                                                                                                                                                                                                                                                                                                                                                                                                                                                                                                                                                                                   | Step 3: Capital                                                                  | Step 3: Capital                                                                                                                                                                        |                               | ilding                                                                                                                                                            |  |
| do with the<br>building                    | Transfer management of the building from<br>Thurrock Council to Thurrock Lifestyle Solutio<br>(TLS) CIC via a lease of at least 30 years length                                                                                                                                                                                                                                                                                                                                                                                                                                                                                                                                                                                                                                                                                                                                                                                                                                                                                                                                                                                                                                                                                                                                                                                                                                                                                                                                                                                                                                                                                                                                                                                                                                                                                                                                                                                                                                                                                                                                                                               | Council (£220K), the pro                                                         | Following resolution of 'red list' repair items by Council (£220K), the provision of £750,000 capital funding to TLS to deliver transformational capital improvements required         |                               | difications to enable more flexible<br>d cultural use, anchored by Theatre,<br>Museum – making space, time,<br>and connections                                    |  |
| What we will                               | Step 2: TICC                                                                                                                                                                                                                                                                                                                                                                                                                                                                                                                                                                                                                                                                                                                                                                                                                                                                                                                                                                                                                                                                                                                                                                                                                                                                                                                                                                                                                                                                                                                                                                                                                                                                                                                                                                                                                                                                                                                                                                                                                                                                                                                  | Step 4: Revenue                                                                  |                                                                                                                                                                                        | Step 6: Ad                    | ditionality                                                                                                                                                       |  |
| do within the<br>building                  | Transfer management of cultural activity from TLS to Thurrock International Celebration of Culture (TICC) in short term as the current 'custodians' via a Memorandum of Understanding based on transformation                                                                                                                                                                                                                                                                                                                                                                                                                                                                                                                                                                                                                                                                                                                                                                                                                                                                                                                                                                                                                                                                                                                                                                                                                                                                                                                                                                                                                                                                                                                                                                                                                                                                                                                                                                                                                                                                                                                 | Investment by Council of<br>enabling TICC to general<br>leverage external fundi  | Investment by Council of £1,000,000 over 3 years enabling TICC to generate traded income and leverage external funding – saving Council £2.5million over 10 years whilst improving the |                               | ment Officer, supported by<br>Artistic Directors bringing the<br>life complementing CPP and Cultural<br>cluding secondment of Theatre staff<br>e creative freedom |  |
| What we will do to                         | Step 7: Governance  Conversion of TICC into a charitable entity with                                                                                                                                                                                                                                                                                                                                                                                                                                                                                                                                                                                                                                                                                                                                                                                                                                                                                                                                                                                                                                                                                                                                                                                                                                                                                                                                                                                                                                                                                                                                                                                                                                                                                                                                                                                                                                                                                                                                                                                                                                                          | Step 8: Fundraising  Development and deliv                                       | ery of a compelling                                                                                                                                                                    |                               |                                                                                                                                                                   |  |
| maximise<br>public benefit<br>even further | community shareholder members to maximis fundraising potential. Led by an expanded, balanced and diverse board as future 'custodians', supported by a range of community shareholder and shareholder members to maximis fundamental shareholder | fundraising strategy lev<br>advantages not available<br>the asset and raise £3,0 | eraging charitable<br>e to Council to improve                                                                                                                                          | THURRO LIFE SOLUTI            | STYLE STYLE IONS OF CULTURE                                                                                                                                       |  |