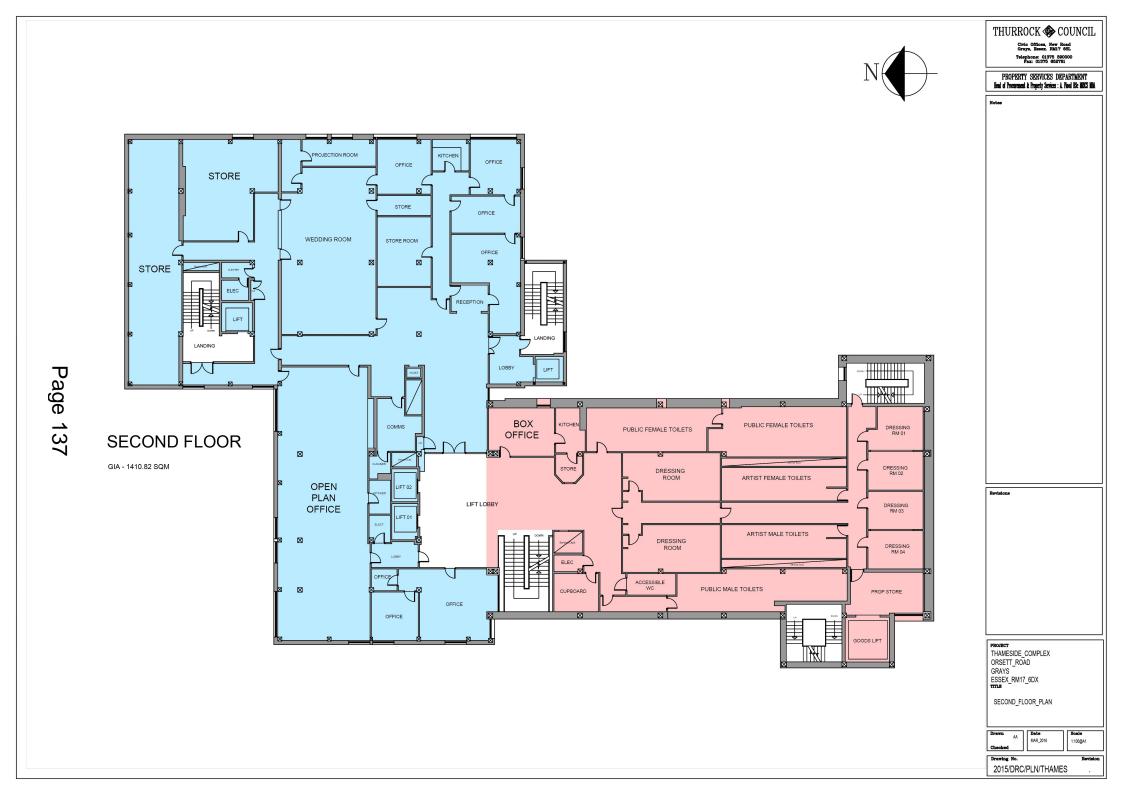

#### 2. Introduction and Background

- 2.1 The Thameside Building opened in 1972 and has housed a Library, Theatre and Museum for many years along with several other council, cultural and community organisations and activities. The Registry Office was also located in the building but relocated to the new Thurrock Town Hall in 2022.
- 2.2 The Thameside Building is now over 50 years old and in recent years there has been a significant lack of investment in the building and its mechanical and electrical fixtures, and this has led to a backlog of investment necessary to continue effective operation and maintain statutory compliance.
- 2.3 In July 2021 it was reported to Cabinet that the annual cost of running the building was more than £500,000 and the capital cost to refurbish the building and carry out all necessary repairs was circa £16 million. With the rise in inflation and construction costs in the intervening period the estimate is now between £18 and £20 million.
- 2.4 Cabinet declared the building surplus on 7<sup>th</sup> July 2021 (Decision 110568).
- 2.5 Following a campaign against any closure of the theatre and several roundtable meetings with interested members of the community a further decision was made by Cabinet in January 2022 to 'Continue with discussions and the development of a business case that could see a community organisation taking over the Thameside building including the transformation of the building and related cultural services' (Decision 110595).

#### 2) Option 2 – Progress a lease to TLS/TICC

This option offers the potential to retain a community led cultural hub in Grays town centre linked to a programme of cultural capacity development.

This option retains the library, theatre and museum in the current locations with the operation of the theatre and museum taken over by the proposed tenant and the library continuing to be run by the Council.

The building would be transferred to the bidder via a 25-year lease. The space occupied by the library would be leased back to the Council via a sub-lease. No rent would be payable on either lease, but the Council would be liable for payment of a service charge to the lessee for the maintenance, cleaning and security of the building.