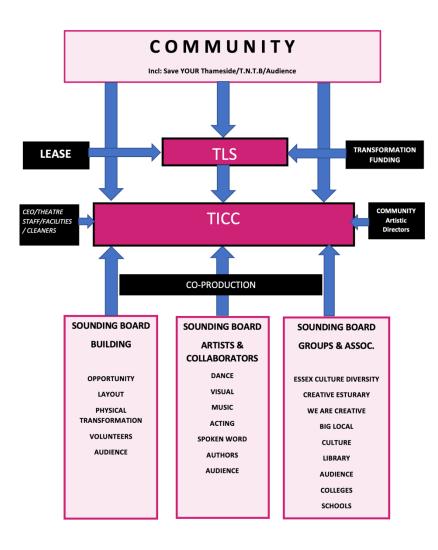

#### 2) Option 2 – Progress a lease to TLS/TICC

This option offers the potential to retain a community led cultural hub in Grays town centre linked to a programme of cultural capacity development.

This option retains the library, theatre and museum in the current locations with the operation of the theatre and museum taken over by the proposed tenant and the library continuing to be run by the Council.

The building would be transferred to the bidder via a 25-year lease. The space occupied by the library would be leased back to the Council via a sub-lease. No rent would be payable on either lease, but the Council would be liable for payment of a service charge to the lessee for the maintenance, cleaning and security of the building.