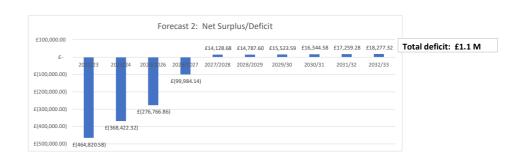

r>2030/31<br>£ 16,344.58<br>£ 550,384.68<br>0.02<br>£ 561,392.37<br>£ 154,388.17<br>0.05<br>£ 11,692.30<br>£ 405,000.00<br>2030/31<br>£ 17,407.51<br>£ 550,384.68<br>£ 550,384.68<br>£ 154,388.17<br>0.1<br>£ 169,826.99<br>£ 11,692.30 | £ 564,782.75 £ 157,475.93 £ 11,692.30 £ 165,349.73 £ 11,692.30 £ 405,000.00 2031/32 £ 17,259.28 £ 553,708.58                                                                                                                 | 0.02<br>£ 568,240.94<br>£ 160,625.45<br>0.05<br>£ 168,656.73<br>£ 12,861.53<br>£ 405,000.00<br>2032/33<br>£ 18,277.32 -£ 1,11<br>£ 557,098.96<br>0.02<br>£ 568,240.94<br>£ 160,625.45<br>0.05<br>£ 14,147.69<br>£ 405,000.00<br>2032/33<br>£ 19,563.48 -£ 1,10<br>£ 557,098.96<br>£ 160,625.45<br>0.1<br>£ 176,688.00<br>£ 14,147.69  |           |









This page is intentionally left blank

| BASE Assumptions                                                   |                                                             |                           |                       |      |                                       |                                 |      |                             |                                                  |        |                                  |                                   | Inflation/Growth 2022/23 | 2023/24                                | 2024/2025                               | 2025/2026   | 2026/2027 20                                   | 027/2028   | 2028/29     | 2029/30     | <u>2030/31</u> | 2031/32     |
|--------------------------------------------------------------------|------