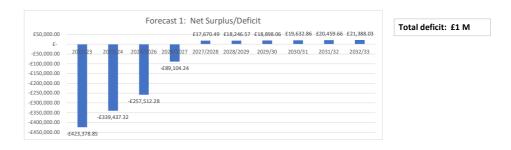

<br>2030/31<br>£ 16,344.58<br>£ 550,384.68<br>0.02<br>£ 561,392.37<br>£ 154,388.17<br>0.05<br>£ 11,692.30<br>£ 405,000.00<br>2030/31<br>£ 17,407.51<br>£ 550,384.68<br>£ 550,384.68<br>£ 154,388.17<br>0.1<br>£ 169,826.99<br>£ 11,692.30 | £ 564,782.75 £ 157,475.93 £ 11,692.30 £ 165,349.73 £ 11,692.30 £ 405,000.00 2031/32 £ 17,259.28 £ 553,708.58                                                                                                                 | 0.02<br>£ 568,240.94<br>£ 160,625.45<br>0.05<br>£ 168,656.73<br>£ 12,861.53<br>£ 405,000.00<br>2032/33<br>£ 18,277.32 -£ 1,11<br>£ 557,098.96<br>0.02<br>£ 568,240.94<br>£ 160,625.45<br>0.05<br>£ 14,147.69<br>£ 405,000.00<br>2032/33<br>£ 19,563.48 -£ 1,10<br>£ 557,098.96<br>£ 160,625.45<br>0.1<br>£ 176,688.00<br>£ 14,147.69  |           |









This page is intentionally left blank

| BASE Assumptions                                                   |                                                             |                           |                       |      |                                       |                                 |      |                             |                                                  |        |                                  |                                   | Inflation/Growth 2022/23 | 2023/24                                | 2024/2025                               | 2025/2026   | 2026/2027 20                                   | 027/2028   | 2028/29     | 2029/30     | <u>2030/31</u> | 2031/32     |
|--------------------------------------------------------------------|----