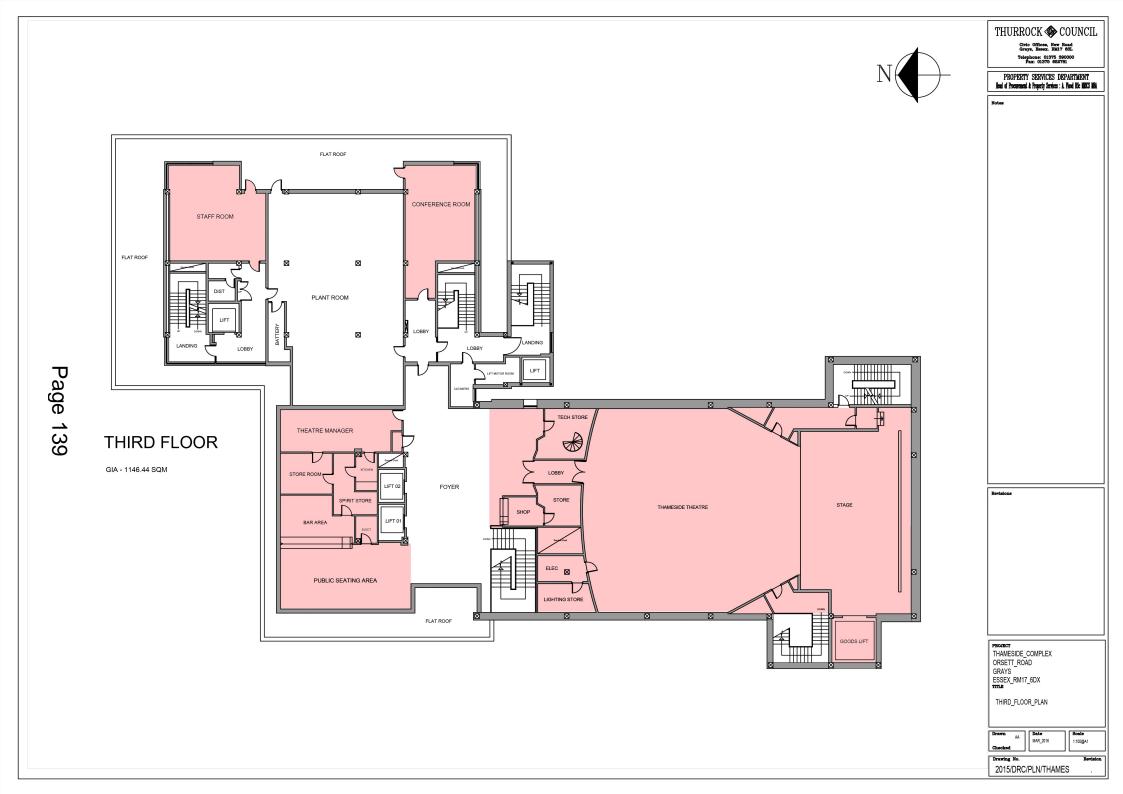

#### 2. Introduction and Background

- 2.1 The Thameside Building opened in 1972 and has housed a Library, Theatre and Museum for many years along with several other council, cultural and community organisations and activities. The Registry Office was also located in the building but relocated to the new Thurrock Town Hall in 2022.
- 2.2 The Thameside Building is now over 50 years old and in recent years there has been a significant lack of investment in the building and its mechanical and electrical fixtures, and this has led to a backlog of investment necessary to continue effective operation and maintain statutory compliance.
- 2.3 In July 2021 it was reported to Cabinet that the annual cost of running the building was more than £500,000 and the capital cost to refurbish the building and carry out all necessary repairs was circa £16 million. With the rise in inflation and construction costs in the intervening period the estimate is now between £18 and £20 million.
- 2.4 Cabinet declared the building surplus on 7<sup>th</sup> July 2021 (Decision 110568).
- 2.5 Following a campaign against any closure of the theatre and several roundtable meetings with interested members of the community a further decision was made by Cabinet in January 2022 to 'Continue with discussions and the development of a business case that could see a community organisation taking over the Thameside building including the transformation of the building and related cultural services' (Decision 110595).

#### 2) Option 2 – Progress a lease to TLS/TICC

This option offers the potential to retain a community led cultural hub in Grays town centre linked to a programme of cultural capacity development.

This option retains the library, theatre and museum in the current locations with the operation of the theatre and museum taken over by the proposed tenant and the library continuing to be run by the Council.

The potential net present value (NPV) of the proposed rental stream would be lower than the net capital receipt from a sale after the costs of relocating the library are deducted.

Officers have met with the bidder to discuss the future operation of the theatre and are yet to be satisfied the bidder and its proposed partner have the capacity to run the theatre with a meaningful and sustainable programme.