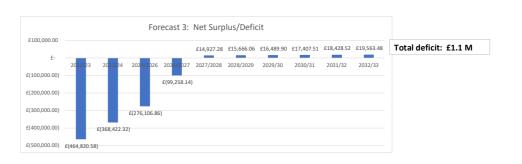

2030/31<br>£ 16,344.58<br>£ 550,384.68<br>0.02<br>£ 561,392.37<br>£ 154,388.17<br>0.05<br>£ 11,692.30<br>£ 405,000.00<br>2030/31<br>£ 17,407.51<br>£ 550,384.68<br>£ 550,384.68<br>£ 154,388.17<br>0.1<br>£ 169,826.99<br>£ 11,692.30 | £ 564,782.75 £ 157,475.93 £ 11,692.30 £ 165,349.73 £ 11,692.30 £ 405,000.00 2031/32 £ 17,259.28 £ 553,708.58                                                                                                                 | 0.02<br>£ 568,240.94<br>£ 160,625.45<br>0.05<br>£ 168,656.73<br>£ 12,861.53<br>£ 405,000.00<br>2032/33<br>£ 18,277.32 -£ 1,11<br>£ 557,098.96<br>0.02<br>£ 568,240.94<br>£ 160,625.45<br>0.05<br>£ 14,147.69<br>£ 405,000.00<br>2032/33<br>£ 19,563.48 -£ 1,10<br>£ 557,098.96<br>£ 160,625.45<br>0.1<br>£ 176,688.00<br>£ 14,147.69  |           |









This page is intentionally left blank

| BASE Assumptions                                                   |                                                             |                           |                       |      |                                       |                                 |      |                             |                                                  |        |                                  |                                   | Inflation/Growth 2022/23 | 2023/24                                | 2024/2025                               | 2025/2026   | 2026/2027 20                                   | 027/2028   | 2028/29     | 2029/30     | <u>2030/31</u> | 2031/32     |
|--------------------------------------------------------------------|--------