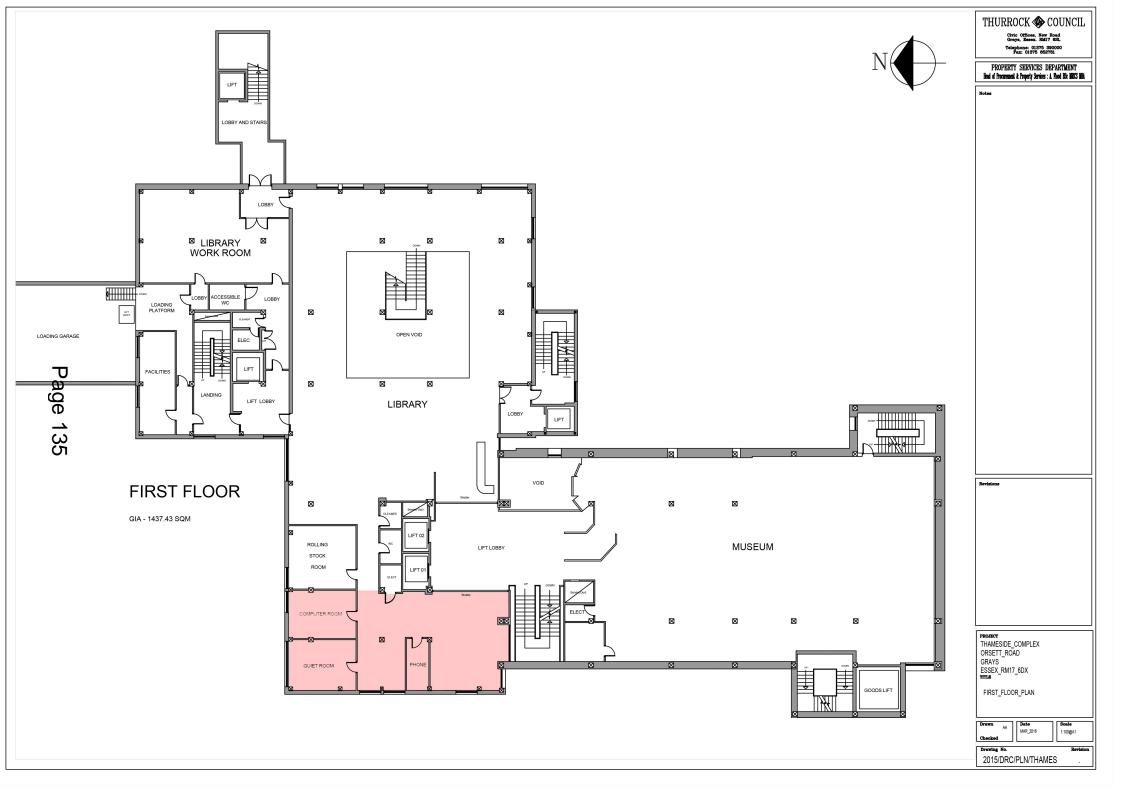

#### 2. Introduction and Background

- 2.1 The Thameside Building opened in 1972 and has housed a Library, Theatre and Museum for many years along with several other council, cultural and community organisations and activities. The Registry Office was also located in the building but relocated to the new Thurrock Town Hall in 2022.
- 2.2 The Thameside Building is now over 50 years old and in recent years there has been a significant lack of investment in the building and its mechanical and electrical fixtures, and this has led to a backlog of investment necessary to continue effective operation and maintain statutory compliance.
- 2.3 In July 2021 it was reported to Cabinet that the annual cost of running the building was more than £500,000 and the capital cost to refurbish the building and carry out all necessary repairs was circa £16 million. With the rise in inflation and construction costs in the intervening period the estimate is now between £18 and £20 million.
- 2.4 Cabinet declared the building surplus on 7<sup>th</sup> July 2021 (Decision 110568).
- 2.5 Following a campaign against any closure of the theatre and several roundtable meetings with interested members of the community a further decision was made by Cabinet in January 2022 to 'Continue with discussions and the development of a business case that could see a community organisation taking over the Thameside building including the transformation of the building and related cultural services' (Decision 110595).

There will be staffing implications, and these will be the subject of formal consultation with staff.

This option proposes that the library and museum are relocated to the Civic Centre, where there is sufficient surplus space to accommodate it. There are not expected to staffing implications, but the proposed move will be the subject of consultation with staff, users and stakeholders. Subject to that consultation it is expected that the library move could be completed and completion of a sale of the building would occur by March 2024.