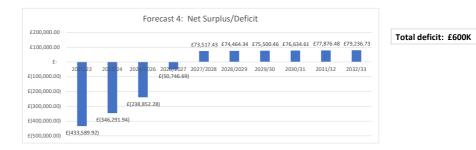

30/31<br>£ 16,344.58<br>£ 550,384.68<br>0.02<br>£ 561,392.37<br>£ 154,388.17<br>0.05<br>£ 11,692.30<br>£ 405,000.00<br>2030/31<br>£ 17,407.51<br>£ 550,384.68<br>£ 550,384.68<br>£ 154,388.17<br>0.1<br>£ 169,826.99<br>£ 11,692.30 | £ 564,782.75 £ 157,475.93 £ 11,692.30 £ 165,349.73 £ 11,692.30 £ 405,000.00 2031/32 £ 17,259.28 £ 553,708.58                                                                                                                 | 0.02<br>£ 568,240.94<br>£ 160,625.45<br>0.05<br>£ 168,656.73<br>£ 12,861.53<br>£ 405,000.00<br>2032/33<br>£ 18,277.32 -£ 1,11<br>£ 557,098.96<br>0.02<br>£ 568,240.94<br>£ 160,625.45<br>0.05<br>£ 14,147.69<br>£ 405,000.00<br>2032/33<br>£ 19,563.48 -£ 1,10<br>£ 557,098.96<br>£ 160,625.45<br>0.1<br>£ 176,688.00<br>£ 14,147.69  |           |









This page is intentionally left blank

| BASE Assumptions                                                   |                                                             |                           |                       |      |                                       |                                 |      |                             |                                                  |        |                                  |                                   | Inflation/Growth 2022/23 | 2023/24                                | 2024/2025                               | 2025/2026   | 2026/2027 20                                   | 027/2028   | 2028/29     | 2029/30     | <u>2030/31</u> | 2031/32     |
|--------------------------------------------------------------------|----------